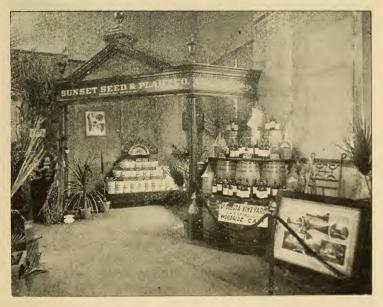

, which has a capital of \$200,000. Of this institution J. L. Ross is President; P. P. Chamberlain, Vice-President; and L. P. Behrens, Cashier and Secretary.

One of the solid and prominent citizens of the County is Col. E. J. Preston of Portola Vineyard, and two of the leading dairymen of the County are D. O. Mills, the owner of Millbrae, and R. G. Sneath of Jersey Farm. Mr. Mills is intimately associated with the Bank of California and Mr. Sneath was also at one time identified with the banking interests of San Francisco.

Col. Preston is one of the leading practitioners at the San Francisco bar

The San Mateo Bank, in the town of San Mateo, will soon be incorporated, with a capital of \$100,000, and will be located in the Library Hall Building, in which a magnificent vault has already



SAN MATEO COUNTY BUILDING-INTERIOR

been constructed. Phil M. Roedel, formerly Cashier of the White Cloud Exchange Bank, of White Cloud, Michigan, will be Manager. This Bank will do a general banking business, and will be a credit to the county.

The Sunset Seed and Plant Company has also a fine and attractive exhibit in the building, which receives much well merited attention. The company's office is at San Mateo.

# ALL ABOUT THE MIDWINTER FAIR



SAN MATEO COUNTY BUILDING-INTERIOR

# Suburban Residence Sites-

With all its great natural advantages, San Mateo County has almost escaped notice as a charming place for suburban residence, because the bulk of the land in it has been held in large tracts by a few wealthy men. But a change is taking place, which will encourage settlement and